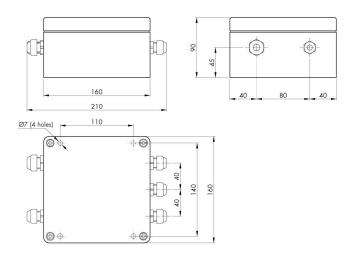

| Temperature range:   | -30 ÷ +70 °C (max 85% humidity without condensation) |  |
|----------------------|------------------------------------------------------|--|
| Storage temperature: | -30 ÷ +75 °C                                         |  |
| Drilling template:   | 140 x 110 mm (L x H)                                 |  |
| Dimensions:          | 160 x 160 x 90 mm (L x H x D)                        |  |