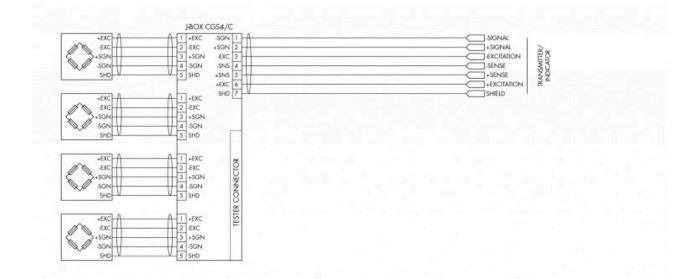

**Technical specifications** 

PVS10520211001

The CGS4-C junction box is able to connect several load cells: it synchronizes measurements and it ensures correct and accurate weight values. The CGS4-C junction box collects the signals of the individual cells and translates them into a single signal. Our junction boxes are equipped with a quick connector for the connection to our Tester 1008, which allows the immediate control of the signals of the single cells and the system diagnostics.

Aluminium housing

| LOAD CELLS COLOUR CODE |               |             |         |             |  |
|------------------------|---------------|-------------|---------|-------------|--|
| +Exc                   | Red           | Red/Green   | Red     | Red/Blue    |  |
| -Exc                   | Black         | Black       | White   | Black/Brown |  |
| +Sgn                   | Green         | Green/White | Green   | Green       |  |
| -Sgn                   | White         | Red/White   | Blue    | White       |  |
| Shd                    | Shield        | Shield      | Shield  | Shield      |  |
|                        | SENSORTRONICS | NOBEL       | MINEBEA | PAVONE      |  |