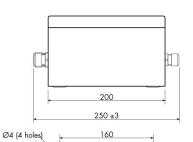

| Temperature range:   | -30 ÷ +70 °C (max 85% humidity without condensation) |  |
|----------------------|------------------------------------------------------|--|
| Storage temperature: | -30 ÷ +75 °C                                         |  |
| Drilling template:   | 140 x 110 mm (L x H)                                 |  |
| Dimensions:          | 160 x 160 x 90 mm (L x H x D)                        |  |