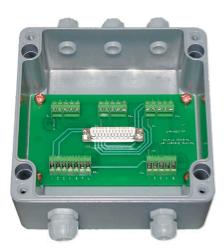

**Technical specifications** 

PVS10520211001

The CGS4-C junction box is able to connect several load cells: it synchronizes measurements and it ensures correct and accurate weight values. The CGS4-C junction box collects the signals of the individual cells and translates them into a single signal. Our junction boxes are equipped with a quick connector for the connection to our Tester 1008, which allows the immediate control of the signals of the single cells and the system diagnostics.