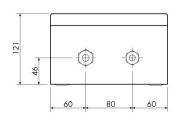

| Temperature range:   | -30 ÷ +70 °C (max 85% humidity without condensation) |  |
|----------------------|------------------------------------------------------|--|
| Storage temperature: | -30 ÷ +75 °C                                         |  |
| Drilling template:   | 140 x 110 mm (L x H)                                 |  |
| Dimensions:          | 160 x 160 x 90 mm (L x H x D)                        |  |