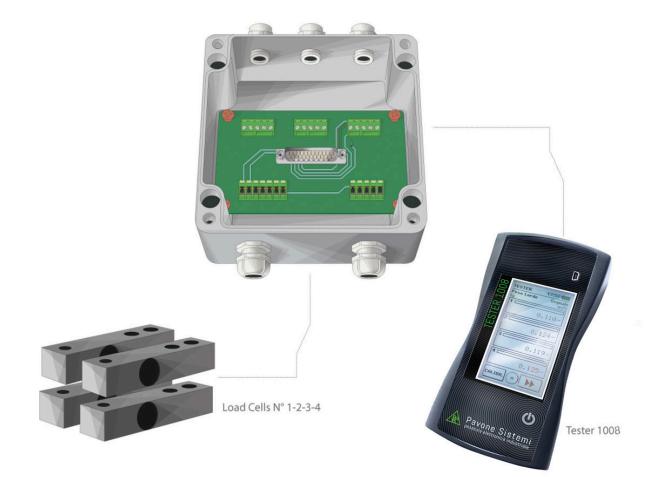

**Technical specifications** 

PVS10520211001

The CGS4-C junction box is able to connect several load cells: it synchronizes measurements and it ensures correct and accurate weight values. The CGS4-C junction box collects the signals of the individual cells and translates them into a single signal. Our junction boxes are equipped with a quick connector for the connection to our Tester 1008, which allows the immediate control of the signals of the single cells and the system diagnostics.